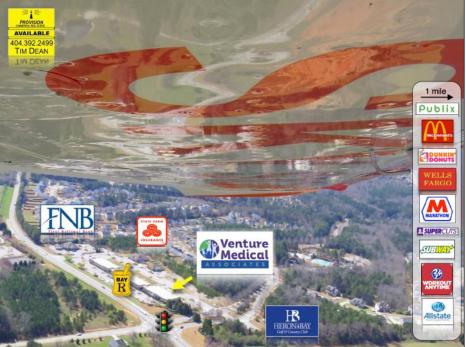

### FOR MORE INFORMATION CONTACT:

TIM DEAN (404) 392-2499 tdean@provisionproperties.com www.ProvisionProperties.com

HENRY COUNTY :: 11,000 SF± MEDICAL FACILITY 3334 HWY 155 S :: LOCUST GROVE, GA 30248

Your practice will enjoy the benefits of being located next to an established family medical provider in this nicely appointed 11,000+ sf. medical facility.

#### FOR MORE INFORMATION CONTACT:

TIM DEAN (404) 392-2499 tdean@provisionproperties.com www.ProvisionProperties.com

"Thank you for the opportunity to serve" - Tim Dean