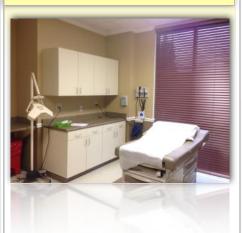

#### NEXT TO POPULAR FAMILY PRACTICE

- :: CONVENIENT ACCESS
- :: ABUNDANT PARKING
- :: ATTRACTIVE FACILITY
- :: DAY-PER-WEEK AVAILABLE
- :: PHYSICIAN OFFICES
- :: STAFF LOUNGE
- :: 60 SEAT MAIN LOBBY
- :: MOVE-IN READY

Each Physician suite includes private reception/waiting area, private restroom, exam rooms, office and storage.

Common Areas include Staff Lounge, Staff Restroom, Vestibule with customer restrooms and the Sixty-Seat Main Waiting Area