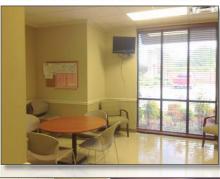

Each Physician suite includes private reception/waiting area, private restroom, exam rooms, office and storage.

Common Areas include Staff Lounge, Staff Restroom, Vestibule with customer restrooms and the Sixty-Seat Main Waiting Area