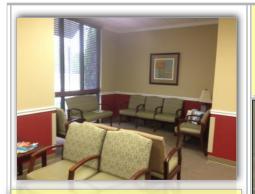

Each Physician suite includes private reception/waiting area, private restroom, exam rooms, office and storage.

Common Areas include Staff Lounge, Staff Restroom, Vestibule with customer restrooms and the Sixty-Seat Main Waiting Area