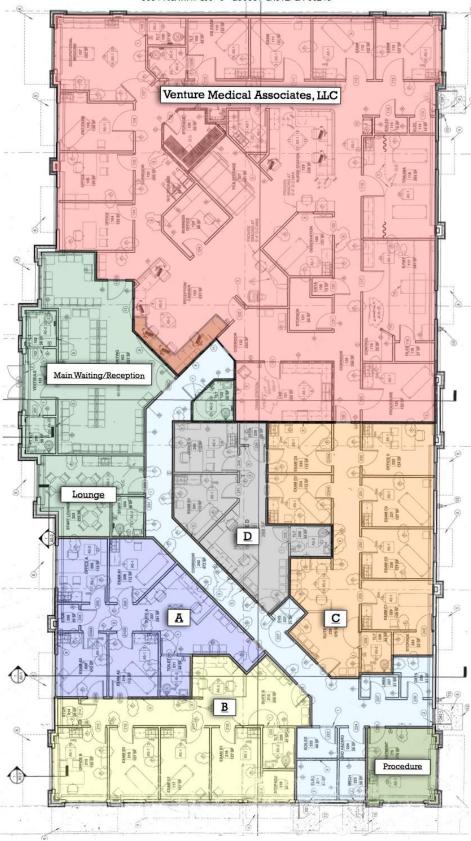

Each Physician suite includes private reception/waiting area, private restroom, exam rooms, office and storage.

Common Areas include Staff Lounge, Staff Restroom, Vestibule with customer restrooms and the Sixty-Seat Main Waiting Area

Reception desk work stations available at the Main Waiting area.

Inquire about Procedure Room (200sf±) available for an additional \$500.00/ mo

Great for Chiropractor , Orthodontist , Dental , Specialty Physician , Satellite Medical Office,

Turn-key Medical Suites Available From 1,000 s.f. to 1,350 s.f.±

Ste. A - 1,000 s.f.± | \$2,000/Mo. Ste. B - 1,000 s.f.± | \$2,000/Mo. Ste. C - 1,350 s.f.± | \$2,500/Mo.

Procedure Room: Available for lease with one of the above medical suites for an additional \$500.00/mo.