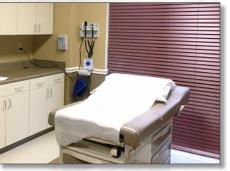

Each Physician suite includes private reception/waiting area, private restroom, exam rooms, office and storage.

Common Areas include Staff Lounge, Staff Restroom, Vestibule with customer restrooms and the Sixty-Seat Main Waiting Area